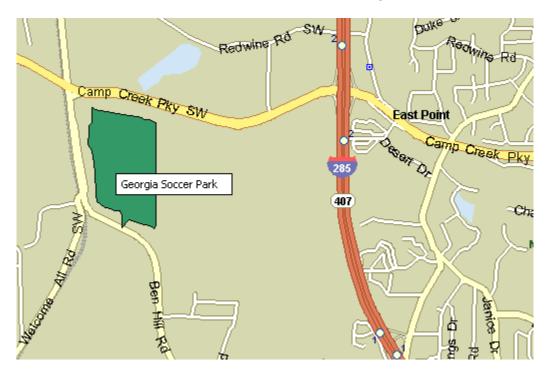

## Directions to the Georgia Soccer Park

The Georgia Soccer Park is located off Camp Creek Parkway just outside of Interstate 285. It is near the new Camp Creek Marketplace Shopping Center in East Point, on the Southwest side of Atlanta.

## **Detailed Directions**

Take Interstate 285 to exit 2, Camp Creek Parkway.

Turn West on Camp Creek Parkway.

Continue 1.3 miles to Welcome All Connector (the 3<sup>rd</sup> traffic light). Turn Left.

Continue about 100 yards to the all-way stop. Turn left on Welcome All Road.

Continue about one half mile to the next stop sign. After stopping, proceed straight through the intersection onto Ben Hill Road. (Welcome All Road turns to the right at the stop sign.)

Continue .3 miles on Ben Hill road. Turn left into the Georgia Soccer Park.