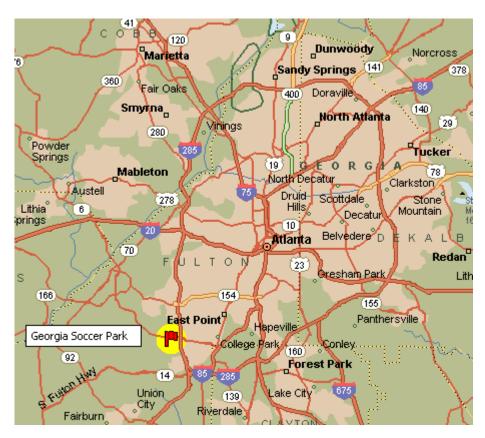

## Directions to the Georgia Soccer Park

The Georgia Soccer Park is located off Camp Creek Parkway just outside of Interstate 285. It is near the new Camp Creek Marketplace Shopping Center in East Point, on the Southwest side of Atlanta.